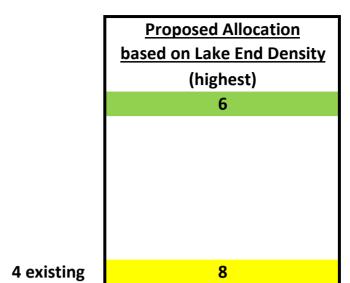

## <u>Settlements</u>

Lake End
Dorney Reach
Dorney Village
Dorney Common (inc Court Farm site)
Boveney (South of Cress Brook)
Totals

Court Farm Site (build/garden area only)

Net Site Area: dwellings and gardens only

| Current Houses |        |            |  |
|----------------|--------|------------|--|
| Net Site Area  |        | Density    |  |
| Hectares       | Houses | Houses/ha  |  |
| 1.9            | 12     | 6          |  |
| 29.5           | 177    | 6          |  |
| 14.2           | 73     | 5          |  |
| 10.2           | 29     | 3          |  |
| 8.5            | 9      | 1          |  |
| 64.3           | 300    | 5          |  |
|                |        | Settlement |  |
| 1.19           | 4      | 3          |  |

4 existing/4 new