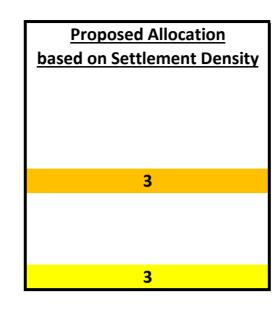

## <u>Settlements</u>

Lake End
Dorney Reach
Dorney Village
Dorney Common (inc Court Farm site)
Boveney (South of Cress Brook)
Totals

Court Farm Site (build/garden area only)

Net Site Area: dwellings and gardens only

| Current Houses |        |            |  |
|----------------|--------|------------|--|
| Net Site Area  |        | Density    |  |
| Hectares       | Houses | Houses/ha  |  |
| 1.9            | 12     | 6          |  |
| 29.5           | 177    | 6          |  |
| 14.2           | 73     | 5          |  |
| 10.2           | 29     | 3          |  |
| 8.5            | 9      | 1          |  |
| 64.3           | 300    | 5          |  |
|                |        | Settlement |  |
| 1.19           | 4      | 3          |  |